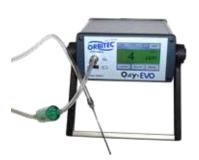

## **OXY EVO PPA OXYGEN AND PURE PRESSURE ANALYSER**

The additional assembled purge pressure module can get used for setting and monitoring the ID purge pressure. Through regulation of the inside purge pressure for smaller tube diameters perfect flat and repeatable welding seams can get achieved. Documentation can be done in connection with the TIGTRONIC ORBITAL, TIGTRONIC COMPACT as well as EVO controllers. In addition, actual values can get memorized in a predetermined interval on an USB stick.

## Package includes (in addition to Oxy EVO):

- · Assembled purge pressure module
- · Sampling hose 3m
- · 6mm T-fitting
- · Calibration certificate (purge pressure analyser)

1.3.5003