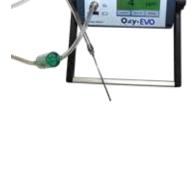

# **OXY EVO OXYGEN ANALYSER**

- · Simple menu navigation
- · For inert gases and mixed gases containing hydrogen
- · Measuring cell made of zirconium oxide (maintenance-free)
- · 3.5"colour touch panel
- · USB interface for storing documentation
- Digital and analogue interface as well as Bluetooth for communication with our controllers and other PLC's
- · Activation and reporting through the analyser and the digital interface
- · User adjustable alarm limits and thresholds
- · Audible key tones and alarms
- · Colour display for figures outside setpoint values
- Multirange

#### Package includes:

- · Oxygen analyser
- · Power cable
- · Hose set, 3m incl. filter and stainless-steel probe
- · Calibration certificate (oxygen analyser)
- · Plastic case